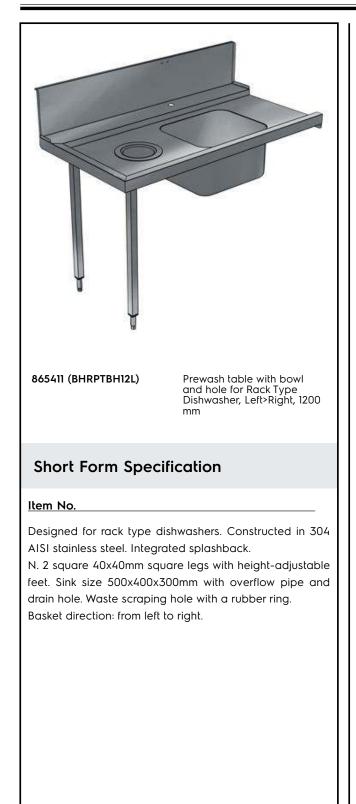

# Electrolux PROFESSIONAL

Handling System for Rack Type Pre-wash Table with Sink and Scrape Hole, Left to Right, 1200mm

| ITEM #  |  |  |
|---------|--|--|
| MODEL # |  |  |
| NAME #  |  |  |
| SIS #   |  |  |
| AIA #   |  |  |

#### **Main Features**

- Supplied knocked-down and easy to assemble.
- Designed for 500x500 mm dishwashing racks.
- The table is intended to be directly connected with the rack type in the loading side from left to right direction.
- Suitable to be installed alone with the rack type dishwasher to save space.

#### Construction

- 304 AISI stainless steel construction throughout.
- Stainless steel feet 50 mm adjustable in height to ensure that tables drain back into the dishwasher.
- Equipped with scrape hole.
- Included splashback to prevent water spatter.
- Deep anti-drip profiles completely folded with lower edge for safe and easy cleaning.
- All surfaces smooth with polished finish.
- 40x40 mm square tubular legs in AISI 304 stainless steel.
- To be secured to the dishwasher and fitted with one pair of legs at the other end.
- Optionally equipped with undershelf, pre-rinse unit, strainer basket and scrap plate.

### Key Information:

External dimensions, Width:1200 mm865411 (BHRPTBH12L)1200 mmExternal dimensions, Depth:755 mmExternal dimensions, Height:1170 mmNet weight:23 kgSplashback Dimensions,<br/>Height:260 mmBasin dimensions:260 mm