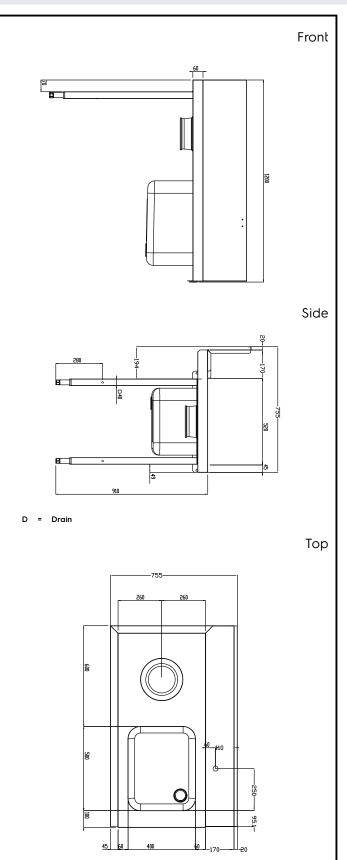

### Key Information:

External dimensions, Width:1200 mm865411 (BHRPTBH12L)1200 mmExternal dimensions, Depth:755 mmExternal dimensions, Height:1170 mmNet weight:23 kgSplashback Dimensions,<br/>Height:260 mmBasin dimensions:260 mm